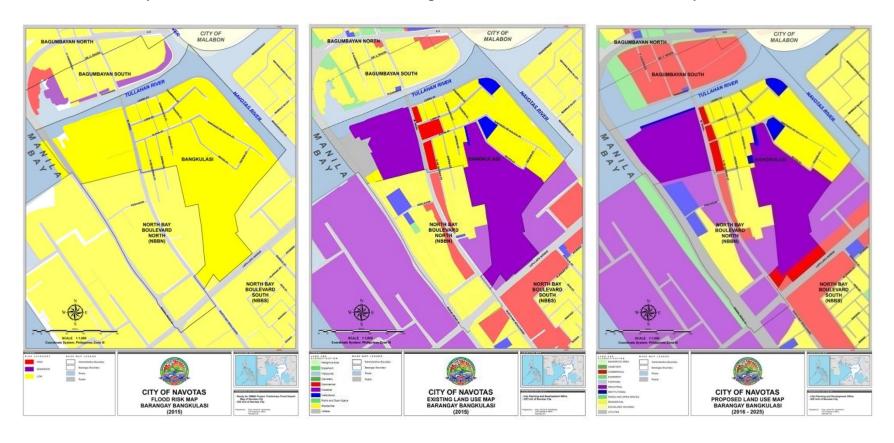

### 7.2. Proposed Land Use per Barangay

The detailed proposed land use per barangay are shown in the succeeding succeeding tables. The said tables will include the proposed land uses in each barangay together with its boundaries, previous land use, allowable uses, and additional regulations in the overlay zones identified in the disaster risk assessment and climate change adaptation section of this document.

As identified in the climate and disaster risk assessment conducted by the city, the additional regulations in the flood overlay and liquefaction overlay zones will be applicable to the whole city. This is due to the fact that based on the risk maps provided by the MGB and PHIVOLCS, the whole city of Navotas has low-high susceptibility to flooding and has a high risk to the effects of liquefaction.