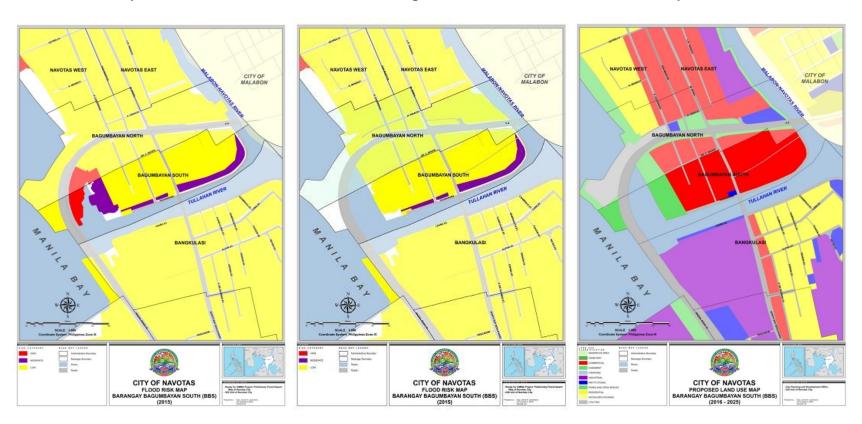

### 7.2. Proposed Land Use per Barangay

The detailed proposed land use per barangay are shown in the succeeding succeeding tables. The said tables will include the proposed land uses in each barangay together with its boundaries, previous land use, allowable uses, and additional regulations in the overlay zones identified in the disaster risk assessment and climate change adaptation section of this document.

As identified in the climate and disaster risk assessment conducted by the city, the additional regulations in the flood overlay and liquefaction overlay zones will be applicable to the whole city. This is due to the fact that based on the risk maps provided by the MGB and PHIVOLCS, the whole city of Navotas has low-high susceptibility to flooding and has a high risk to the effects of liquefaction.

The non-structural and structural mitigating measures being implemented in the said overlay zones are also specified in the succeeding tables.