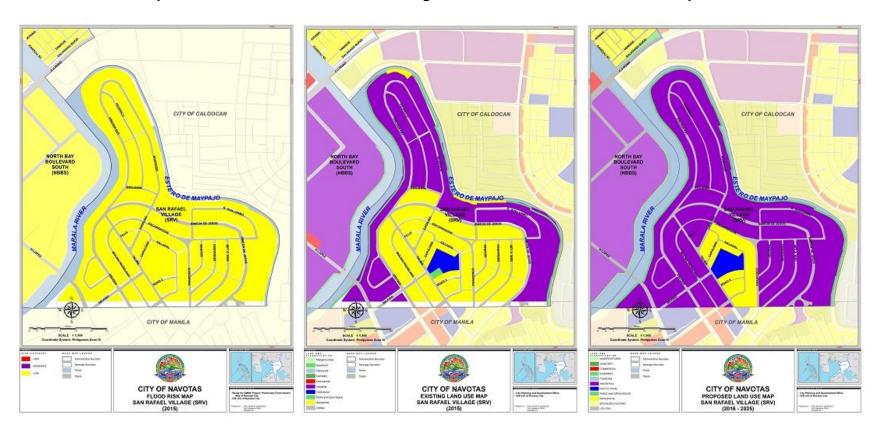

### 7.2. Proposed Land Use per Barangay

The detailed proposed land use per barangay are shown in the succeeding succeeding tables. The said tables will include the proposed land uses in each barangay together with its boundaries, previous land use, allowable uses, and additional regulations in the overlay zones identified in the disaster risk assessment and climate change adaptation section of this document.

As identified in the climate and disaster risk assessment conducted by the city, the additional regulations in the flood overlay and liquefaction overlay zones will be applicable to the whole city. This is due to the fact that based on the risk maps provided by the MGB and PHIVOLCS, the whole city of Navotas has low-high susceptibility to flooding and has a high risk to the effects of liquefaction.