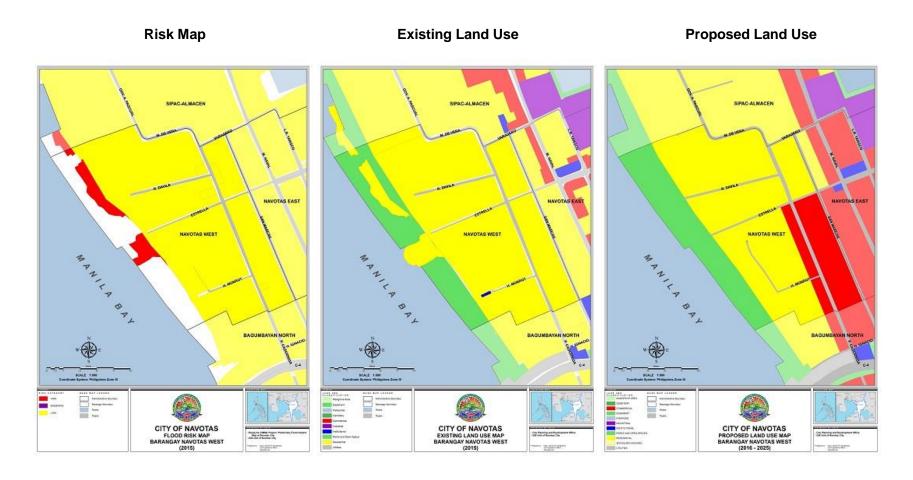

### 7.2. Proposed Land Use per Barangay

The detailed proposed land use per barangay are shown in the succeeding succeeding tables. The said tables will include the proposed land uses in each barangay together with its boundaries, previous land use, allowable uses, and additional regulations in the overlay zones identified in the disaster risk assessment and climate change adaptation section of this document.

As identified in the climate and disaster risk assessment conducted by the city, the additional regulations in the flood overlay and liquefaction overlay zones will be applicable to the whole city. This is due to the fact that based on the risk maps provided by the MGB and PHIVOLCS, the whole city of Navotas has low-high susceptibility to flooding and has a high risk to the effects of liquefaction.