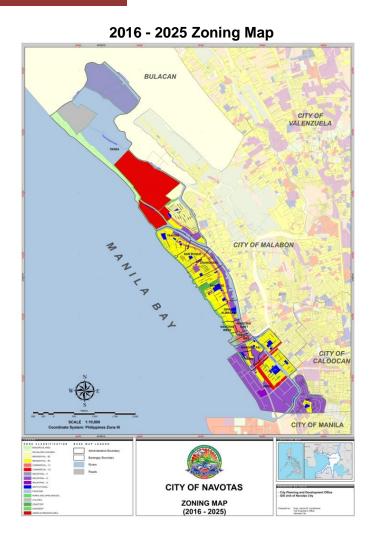

### PART 7: PROPOSED LAND USE PLAN

### 7.1. Overview of the Proposed Land Use Plan

The land use option strategy that Navotas City is focused on is the North – South Nodal Development Focus which is centered on a north-south complementary nodal development. Thus, the proposed land use plan for the city is centered on the potential of urban expansion in the existing underutilized fishponds and the densification of built-up areas through vertical developments, and the further industrialization of the southern enclave.

Towards this end, a total of 114.61 hectares will be targeted for industrial use expansion over the next 10 years. The south end of the City which is integrally connected via

Map 7.1. Proposed Land Use Map of Navotas City

### 7.2. Proposed Land Use per Barangay

The detailed proposed land use per barangay are shown in the succeeding succeeding tables. The said tables will include the proposed land uses in each barangay together with its boundaries, previous land use, allowable uses, and additional regulations in the overlay zones identified in the disaster risk assessment and climate change adaptation section of this document.