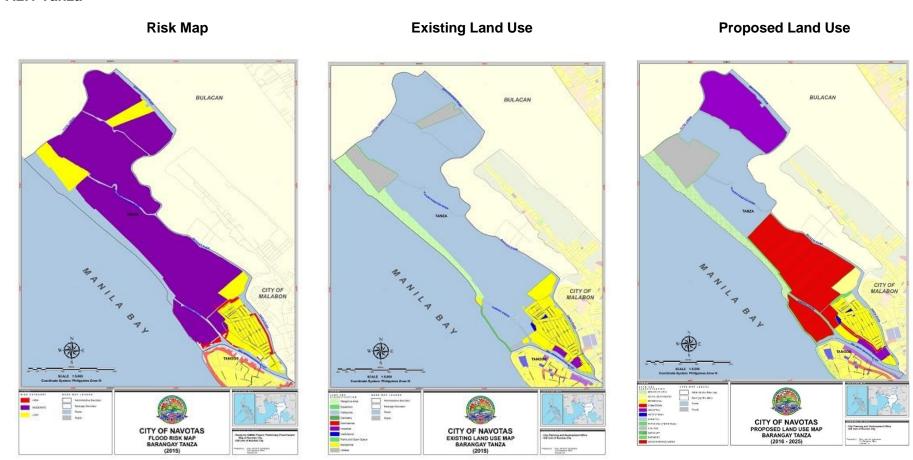

### 7.2. Proposed Land Use per Barangay

The detailed proposed land use per barangay are shown in the succeeding succeeding tables. The said tables will include the proposed land uses in each barangay together with its boundaries, previous land use, allowable uses, and additional regulations in the overlay zones identified in the disaster risk assessment and climate change adaptation section of this document.

As identified in the climate and disaster risk assessment conducted by the city, the additional regulations in the flood overlay and liquefaction overlay zones will be applicable to the whole city. This is due to the fact that based on the risk maps provided by the MGB and PHIVOLCS, the whole city of Navotas has low-high susceptibility to flooding and has a high risk to the effects of liquefaction.

### 7.2.1 Tanza

| Name of Buildings/<br>Landmarks/<br>Blocks                                                                                                   | Present Land<br>Use                                                           | Proposed<br>Land Use                                                            | Allowable Uses                                                                                                                                                                                                                                                                                                                                                                                                                                                                                                                                                                                                                                                                                                                                                                                                                                                                                                                                                                                                                                                                                                             | Flood                                                                                  | y Zone<br>Hazard<br>aged Zone<br>Regulations                                            |
|----------------------------------------------------------------------------------------------------------------------------------------------|-------------------------------------------------------------------------------|---------------------------------------------------------------------------------|----------------------------------------------------------------------------------------------------------------------------------------------------------------------------------------------------------------------------------------------------------------------------------------------------------------------------------------------------------------------------------------------------------------------------------------------------------------------------------------------------------------------------------------------------------------------------------------------------------------------------------------------------------------------------------------------------------------------------------------------------------------------------------------------------------------------------------------------------------------------------------------------------------------------------------------------------------------------------------------------------------------------------------------------------------------------------------------------------------------------------|----------------------------------------------------------------------------------------|-----------------------------------------------------------------------------------------|
| The area occupied by the Tanza Elementary School The area occupied by Tanza National High School  The area occupied by the Holy Cross Parish | Institutional (Government) Institutional (Government) Institutional (Private) | Institutional (Government)  Institutional (Government)  Institutional (Private) | <ol> <li>Government or civic centers to house national, regional or local offices in the area</li> <li>Police and fire stations</li> <li>Jails, prisons, reformatories and correctional institution</li> <li>Other types of government buildings</li> <li>Colleges, universities, professional business schools, vocational and trade schools, technical schools and other institutions of higher learning</li> <li>Learning facilities such as training centers, seminar halls and libraries</li> <li>Civic centers and community centers</li> <li>General hospitals, medical centers, specialty hospitals, medical, dental and similar clinics,</li> <li>Places of worship, such as churches, mosques, temples, shrines, chapels</li> <li>Customary accessory uses incidental to any of the above uses such as:         <ul> <li>Staff houses/ quarters</li> <li>Offices</li> <li>Eateries/ canteens</li> <li>Parking lots/ garage facilities</li> <li>Storerooms and warehouses but only as may be necessary for the efficient conduct of the business</li> <li>Pump houses and Generator houses</li> </ul> </li> </ol> | Structural Mitigating Measures: Covered by (8) Bombastik Pumping Stations Retrofitting | Non-structural The following are instituted during Typhoon Signals: 1. Class Suspension |