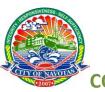

Table 7.1 shows the land area (in hectares) of the existing land use of the city and the proposed land use for medium term development within the next 10 years. In addition, the land area gained or lost by the different land uses are also shown in the table below.

Table 7.1. The Area of the Existing and Proposed Land Uses of Navotas City

| Land Use               | Existing land Use<br>Area (Hectares) | Proposed Land<br>Use Area<br>(Hectares) | Land Area<br>Gained/Lost<br>(Hectares) |  |
|------------------------|--------------------------------------|-----------------------------------------|----------------------------------------|--|
| Residential            | 262.72 (24.57%)                      | 208.07 (19.46%)                         | -54.65                                 |  |
| Socialized Housing     | 8.40 (0.79%)                         | 9.56 (0.89%)                            | +1.16                                  |  |
| Commercial             | 19.41 (1.82%)                        | 37.23 (3.48%)                           | +17.82                                 |  |
| Institutional          | 17.07 (1.59%)                        | 19.83 (1.86%)                           | +2.76                                  |  |
| Industrial             | 136.33 (12.75%)                      | 250.94 (23.47%)                         | +114.61                                |  |
| Parks and Open Spaces  | 2.45 (0.23%)                         | 3.73 (0.35%)                            | +1.28                                  |  |
| Fishponds              | 366.23 (34.25%)                      | 132.15 (12.40%)                         | -234.08                                |  |
| Urban Expansion Area   | 0 (0.00%)                            | 150.00 (14.00%)                         | +150                                   |  |
| Easement               | 30.20 (2.83%)                        | 35.84 (3.35%)                           | +5.64                                  |  |
| Mangroves              | 29.47 (2.76%)                        | 29.47 (2.76%)                           | 0                                      |  |
| Utilities              | 49.56 (4.64%)                        | 44.99 (4.21%)                           | -4.57                                  |  |
| Cemeteries             | 6.50 (0.61%)                         | 6.50 (0.61%)                            | 0                                      |  |
| Roads                  | 57.96 (5.42%)                        | 57.96 (5.42%)                           | 0                                      |  |
| <b>Bodies of Water</b> | 82.73(7.74%)                         | 82.73 (7.74%)                           | 0                                      |  |
| Total                  | 1069                                 | 1069                                    |                                        |  |