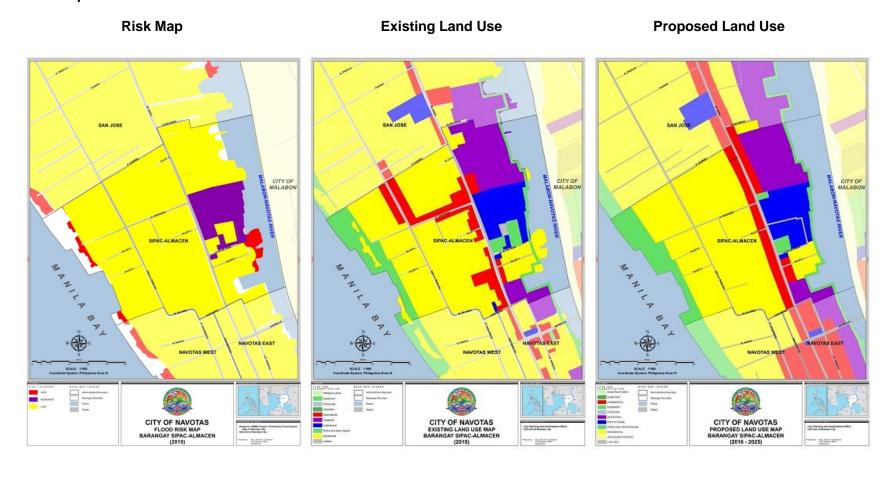

### 7.2. Proposed Land Use per Barangay

The detailed proposed land use per barangay are shown in the succeeding succeeding tables. The said tables will include the proposed land uses in each barangay together with its boundaries, previous land use, allowable uses, and additional regulations in the overlay zones identified in the disaster risk assessment and climate change adaptation section of this document.

As identified in the climate and disaster risk assessment conducted by the city, the additional regulations in the flood overlay and liquefaction overlay zones will be applicable to the whole city. This is due to the fact that based on the risk maps provided by the MGB and PHIVOLCS, the whole city of Navotas has low-high susceptibility to flooding and has a high risk to the effects of liquefaction.