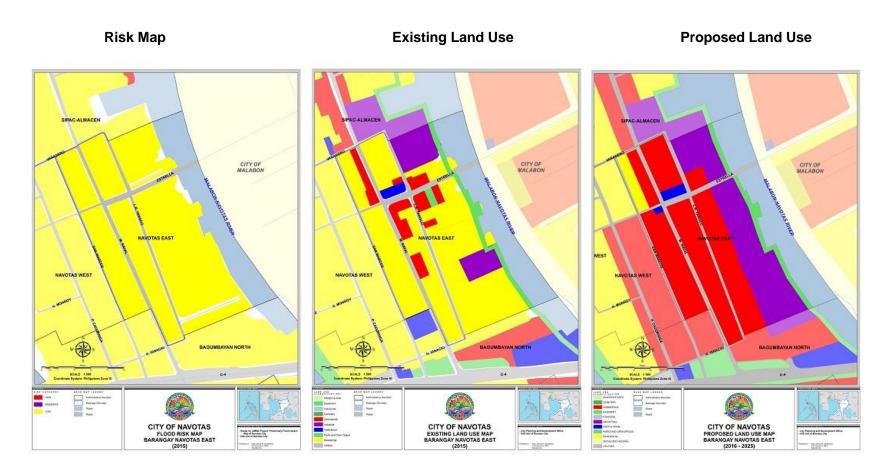

### 7.2. Proposed Land Use per Barangay

The detailed proposed land use per barangay are shown in the succeeding succeeding tables. The said tables will include the proposed land uses in each barangay together with its boundaries, previous land use, allowable uses, and additional regulations in the overlay zones identified in the disaster risk assessment and climate change adaptation section of this document.

As identified in the climate and disaster risk assessment conducted by the city, the additional regulations in the flood overlay and liquefaction overlay zones will be applicable to the whole city. This is due to the fact that based on the risk maps provided by the MGB and PHIVOLCS, the whole city of Navotas has low-high susceptibility to flooding and has a high risk to the effects of liquefaction.