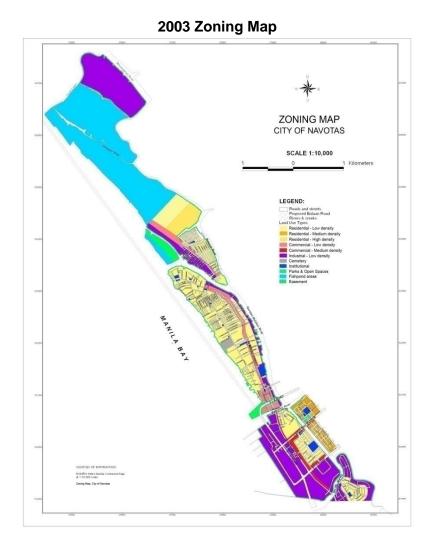

In the 2003 CLUP, the city has already introduced the conceptual fishpond masterplan, however, the said plan has not materialized due to several reasons such as the following: (1) the fishponds are private properties; (2) there are no interested investors in the said, (3) the fishponds. In the medium term, 150 hectares of the underutilized fishpond areas are recommended for urban expansion. The land area to be gained in the urban expansion will augment the desperate need of the city to expand and progress into its future. The southern portion of the urban expansion area will be dedicated for residential use and will include medium rise development housings to suit the expected increase in the population of the city. Moreover, socialized housing will also be constructed to accommodate and improve the living conditions of the informal settler families living in the identified danger areas in the city through decent housing, coupled with basic social services and employment opportunities. Furthermore, the area around the proposed residential area will be allotted for commercial use to provide employment and basic services for the residents, and to facilitate the commercial exchange of goods and services within the community. On the other hand, the northern portion of the proposed urban expansion area will be devoted for industrial use. Industries to be put up in this area will be light in nature and will ultimately support the shipping and fishing industries of the city.