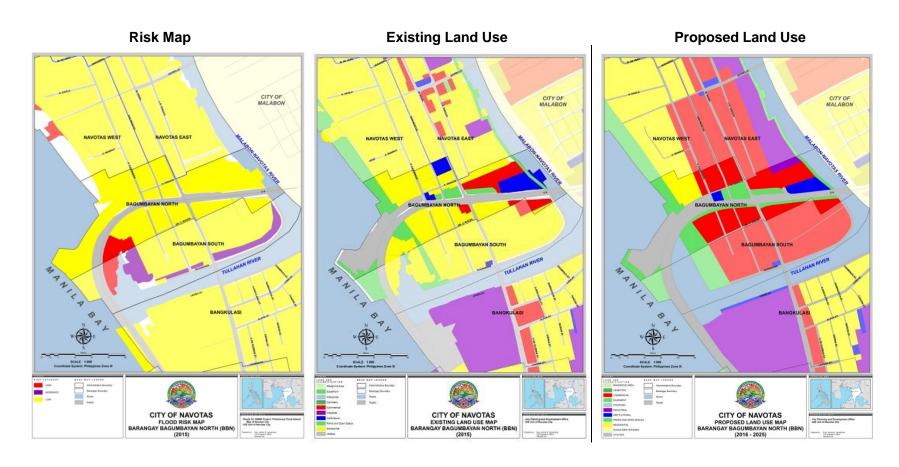

As identified in the climate and disaster risk assessment conducted by the city, the additional regulations in the flood overlay and liquefaction overlay zones will be applicable to the whole city. This is due to the fact that based on the risk maps provided by the MGB and PHIVOLCS, the whole city of Navotas has low-high susceptibility to flooding and has a high risk to the effects of liquefaction.

### Flood Overlay Zones:

Buildings shall be made flood proof through any or combination of the following means:

- Raising the lowest floor line by at least 0.5 meters from the existing road level;
- Providing roof decks that can be used for evacuation purposes, if applicable;
- Building utility connections such as those for electricity, potable water and sewage shall be located at elevations higher than 0.5 meters above the habitable ground floor;
- Natural drainage patterns should not be altered; and
- Use sustainable urban drainage systems (SUDS) to include rainwater storage tanks, green roofs, etc. that can decrease the flow and make productive use of storm water run-off.

#### **Liquefaction Overlay Zones:**

- Conduct soil testing for proposed 3 –storey and above structures to verify soil suitability;
- Employ soil mitigation such as engineered fill if found necessary; and
- Employ structural mitigation such as mat foundation or piles if found necessary.