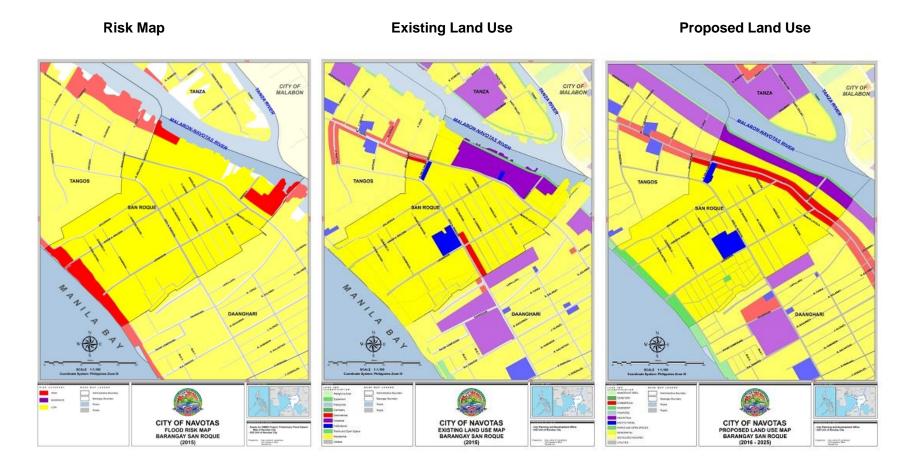

### 7.2. Proposed Land Use per Barangay

The detailed proposed land use per barangay are shown in the succeeding succeeding tables. The said tables will include the proposed land uses in each barangay together with its boundaries, previous land use, allowable uses, and additional regulations in the overlay zones identified in the disaster risk assessment and climate change adaptation section of this document.

As identified in the climate and disaster risk assessment conducted by the city, the additional regulations in the flood overlay and liquefaction overlay zones will be applicable to the whole city. This is due to the fact that based on the risk maps provided by the MGB and PHIVOLCS, the whole city of Navotas has low-high susceptibility to flooding and has a high risk to the effects of liquefaction.