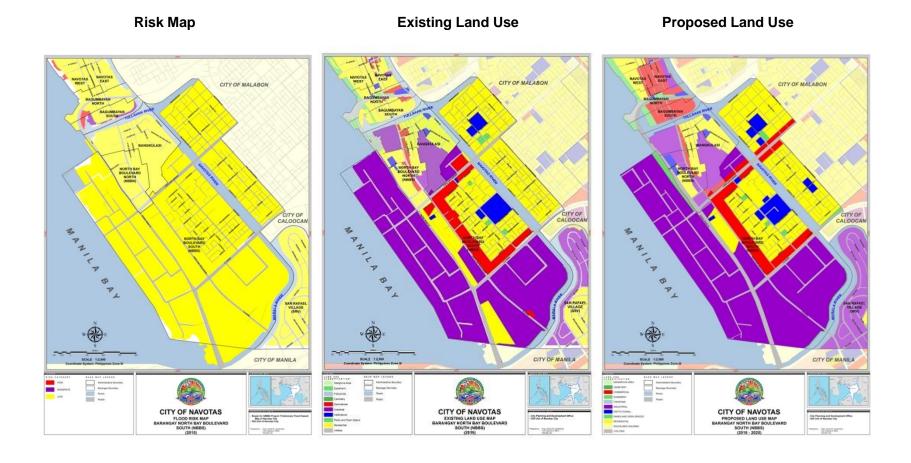

Towards this end, a total of 114.61 hectares will be targeted for industrial use expansion over the next 10 years. The south end of the City which is integrally connected via

Map 7.1. Proposed Land Use Map of Navotas City

### 7.2. Proposed Land Use per Barangay

The detailed proposed land use per barangay are shown in the succeeding succeeding tables. The said tables will include the proposed land uses in each barangay together with its boundaries, previous land use, allowable uses, and additional regulations in the overlay zones identified in the disaster risk assessment and climate change adaptation section of this document.

As identified in the climate and disaster risk assessment conducted by the city, the additional regulations in the flood overlay and liquefaction overlay zones will be applicable to the whole city. This is due to the fact that based on the risk maps provided by the MGB and PHIVOLCS, the whole city of Navotas has low-high susceptibility to flooding and has a high risk to the effects of liquefaction.