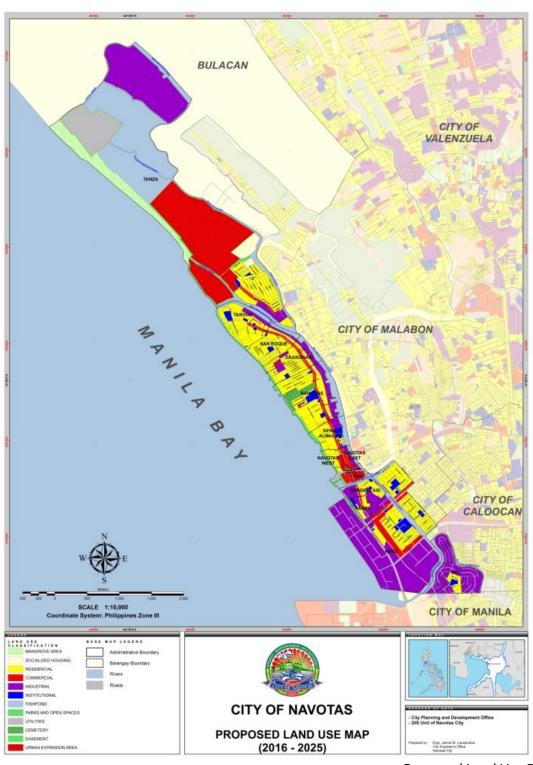

### 7.1. Overview of the Proposed Land Use Plan

The land use option strategy that Navotas City is focused on is the North – South Nodal Development Focus which is centered on a north-south complementary nodal development. Thus, the proposed land use plan for the city is centered on the potential of urban expansion in the existing underutilized fishponds and the densification of built-up areas through vertical developments, and the further industrialization of the southern enclave.

Towards this end, a total of 114.61 hectares will be targeted for industrial use expansion over the next 10 years. The south end of the City which is integrally connected via

Map 7.1. Proposed Land Use Map of Navotas City

In the 2003 CLUP, the city has already introduced the conceptual fishpond masterplan, however, the said plan has not materialized due to several reasons such as the following: (1) the fishponds are private properties; (2) there are no interested investors in the said, (3) the fishponds. In the medium term, 150 hectares of the underutilized fishpond areas are recommended for urban expansion. The land area to be gained in the urban expansion will augment the desperate need of the city to expand and progress into its future. The southern portion of the urban expansion area will be dedicated for residential use and will include medium rise development housings to suit the expected increase in the population of the city. Moreover, socialized housing will also be constructed to accommodate and improve the living conditions of the informal settler families living in the identified danger areas in the city through decent housing, coupled with basic social services and employment opportunities. Furthermore, the area around the proposed residential area will be allotted for commercial use to provide employment and basic services for the residents, and to facilitate the commercial exchange of goods and services within the community. On the other hand, the northern portion of the proposed urban expansion area will be devoted for industrial use. Industries to be put up in this area will be light in nature and will ultimately support the shipping and fishing industries of the city.