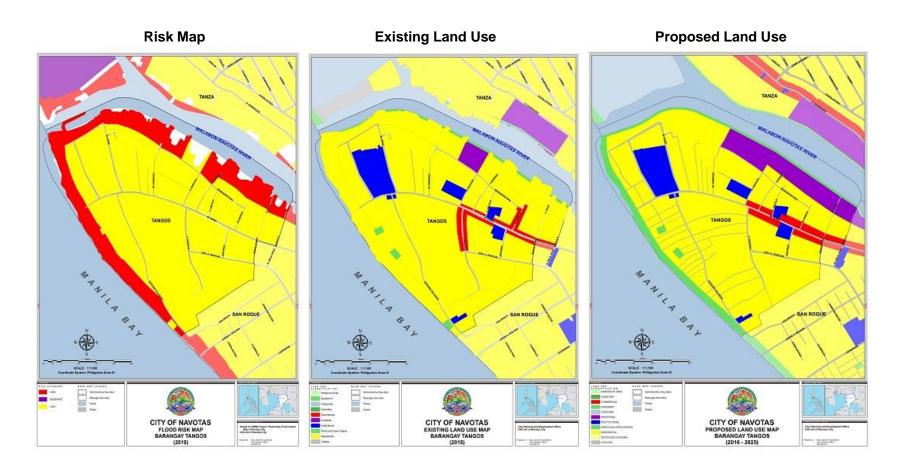

### 7.2. Proposed Land Use per Barangay

The detailed proposed land use per barangay are shown in the succeeding succeeding tables. The said tables will include the proposed land uses in each barangay together with its boundaries, previous land use, allowable uses, and additional regulations in the overlay zones identified in the disaster risk assessment and climate change adaptation section of this document.

As identified in the climate and disaster risk assessment conducted by the city, the additional regulations in the flood overlay and liquefaction overlay zones will be applicable to the whole city. This is due to the fact that based on the risk maps provided by the MGB and PHIVOLCS, the whole city of Navotas has low-high susceptibility to flooding and has a high risk to the effects of liquefaction.